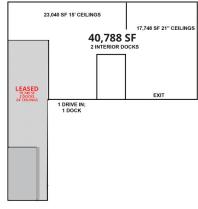

## LAYOUT:

#### **GROUND FLOOR**

- 40,788 SQ. FT. AVAILABLE IMMEDIATELY
- 15' 21' CEILING HEIGHT IN 40,788 SQ. FT.
- 2 INT/ 1 EXT LOADING DOCKS 1 DRIVE IN
- 2,000 SF OFFICES
- DRY SPRINKLER
- FENCED PROPERTY
- SUBLEASE UNTIL END OF 2025
- RENEWAL OPTION AVAILABLE!
- RACKING AVAILABLE