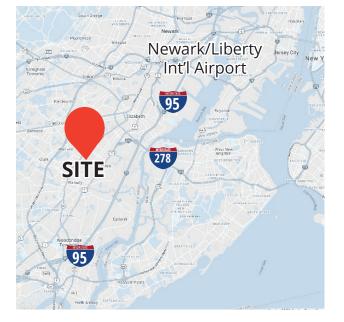

# **WAREHOUSE SPACE AVAILABE IMMEDIATELY!** 1200 FULLER ROAD - LINDEN, NJ



## LAYOUT:



# **CLOSE TO THE PORT AND I-95 CORRIDOR!**

#### **GROUND FLOOR**

- 40,788 SQ. FT. AVAILABLE IMMEDIATELY
- 15' 21' CEILING HEIGHT IN 40,788 SQ. FT.
- 2 INT/ 1 EXT LOADING DOCKS 1 DRIVE IN
- 2,000 SF OFFICES
- DRY SPRINKLER
- FENCED PROPERTY
- SUBLEASE UNTIL END OF 2025
- RENEWAL OPTION AVAILABLE!
- RACKING AVAILABLE

### ASKING PRICE \$13.25 NNN

### **CONTACT EXCLUSIVE AGENT:**

YEHUDA DEUTSCH (718) 786-5050 x105 ydeutsch@greiner-maltz.com **GREINER-MALTZ** REAL ESTATE Creating Opportunities Together WWW.GREINER-MALTZ.COM