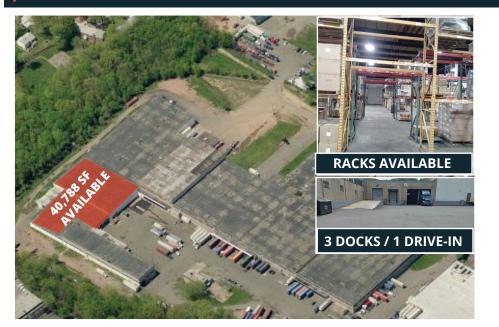

# **WAREHOUSE SPACE AVAILABE IMMEDIATELY!** 1200 FULLER ROAD - LINDEN, NJ

#### **GROUND FLOOR**

- 40,788 SQ. FT. AVAILABLE IMMEDIATELY
- 15' 21' CEILING HEIGHT IN 40,788 SQ. FT.
- 2 INT/ 1 EXT LOADING DOCKS 1 DRIVE IN
- 2,000 SF OFFICES
- DRY SPRINKLER
- FENCED PROPERTY
- SUBLEASE UNTIL END OF 2025
- RENEWAL OPTION AVAILABLE!
- RACKING AVAILABLE